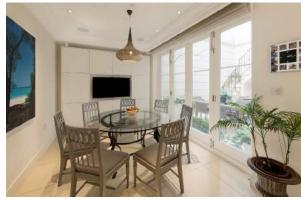

Newly constructed in 2013 and covering more than 8,000 square feet, a very expansive family home has been created. The house takes full advantage of the open and large entertaining spaces which are complemented by the private balconies, patio garden and roof terrace with wonderful views over Mayfair. The generously proportioned and beautiful bedroom suites are capped by the master suite which covers the entire second floor and spans five windows across. All floors are serviced by the eight person lift which perfectly links the Swimming pool/Spa complex, Gym and Cinema.

## Accommodation

- Entrance Hall
- Study
- Kitchen/Breakfast Room
- Elegant Drawing Room/Dining Room
- Master Bedroom with en suite Bathroom and Dressing Room
- Three further Bedrooms with en suite Bathrooms
- · Guest cloakroom
- Swimming Pool
- Steam Room
- Gym
- Cinema Room
- Roof terrace/Balconies/Patio Garden
- · Lift to all floors
- Garage