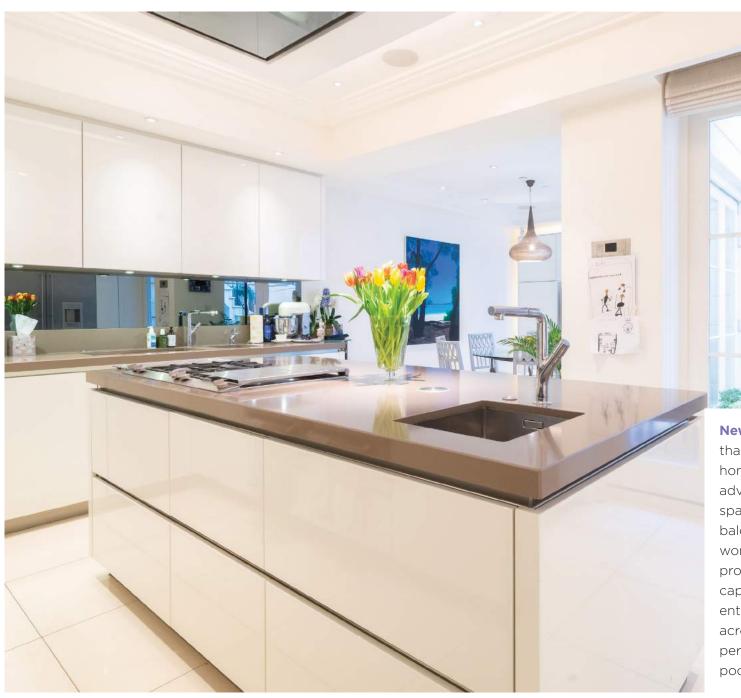

## Accommodation

- Entrance Hall
- Study
- Kitchen/Breakfast Room
- Elegant Drawing Room/Dining Room
- Master Bedroom with en suite Bathroom and Dressing Room
- Three further Bedrooms with en suite Bathrooms
- · Guest cloakroom
- Swimming Pool
- Steam Room
- Gym
- Cinema Room
- Roof terrace/Balconies/Patio Garden
- · Lift to all floors
- Garage