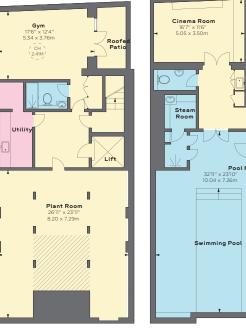

Lightwel (Void)

LOWER GROUND FLOOR

## Accommodation

- Entrance Hall
- Study
- Kitchen/Breakfast Room
- Elegant Drawing Room/Dining Room
- Master Bedroom with en suite Bathroom and Dressing Room
- Three further Bedrooms with en suite Bathrooms
- · Guest cloakroom
- Swimming Pool
- Steam Room
- Gym
- Cinema Room
- Roof terrace/Balconies/Patio Garden
- · Lift to all floors
- Garage