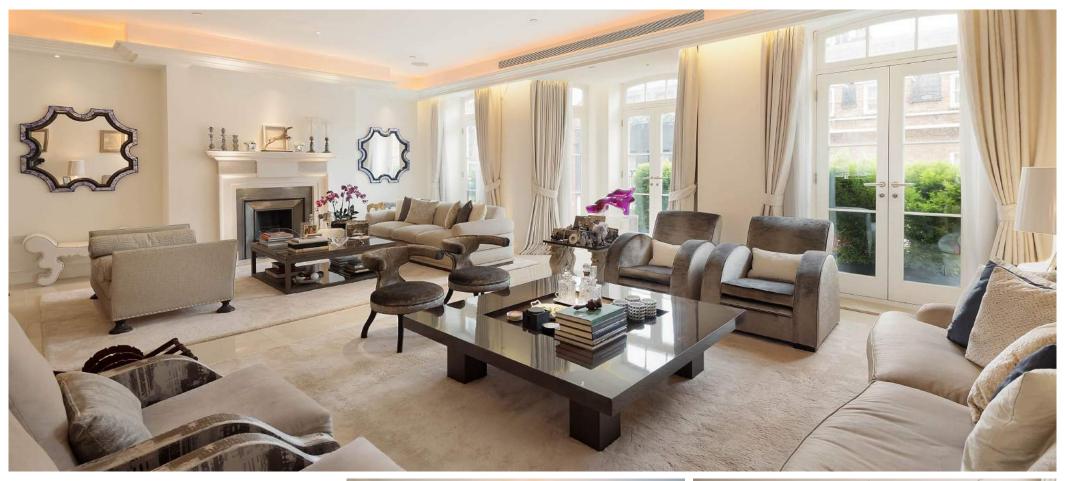

Newly constructed in 2013 and covering more than 8,000 square feet, a very expansive family home has been created. The house takes full advantage of the open and large entertaining spaces which are complemented by the private balconies, patio garden and roof terrace with wonderful views over Mayfair. The generously proportioned and beautiful bedroom suites are capped by the master suite which covers the entire second floor and spans five windows across. All floors are serviced by the eight person lift which perfectly links the Swimming pool/Spa complex, Gym and Cinema.

## Accommodation

- Entrance Hall
- Study
- Kitchen/Breakfast Room
- Elegant Drawing Room/Dining Room
- Master Bedroom with en suite Bathroom and Dressing Room
- Three further Bedrooms with en suite Bathrooms
- · Guest cloakroom
- Swimming Pool
- Steam Room
- Gym
- Cinema Room
- Roof terrace/Balconies/Patio Garden
- · Lift to all floors
- Garage