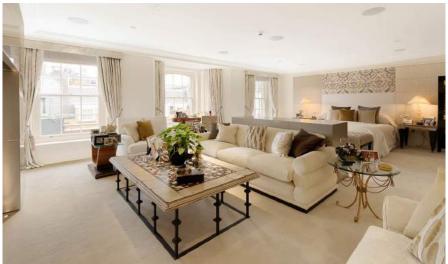

Newly constructed in 2013 and covering more than 8,000 square feet, a very expansive family home has been created. The house takes full advantage of the open and large entertaining spaces which are complemented by the private balconies, patio garden and roof terrace with wonderful views over Mayfair. The generously proportioned and beautiful bedroom suites are capped by the master suite which covers the entire second floor and spans five windows across. All floors are serviced by the eight person lift which perfectly links the Swimming pool/Spa complex, Gym and Cinema.

## Accommodation

- Entrance Hall
- Study
- Kitchen/Breakfast Room
- Elegant Drawing Room/Dining Room
- Master Bedroom with en suite Bathroom and Dressing Room
- Three further Bedrooms with en suite Bathrooms
- · Guest cloakroom
- Swimming Pool
- Steam Room
- Gym
- Cinema Room
- Roof terrace/Balconies/Patio Garden
- · Lift to all floors
- Garage