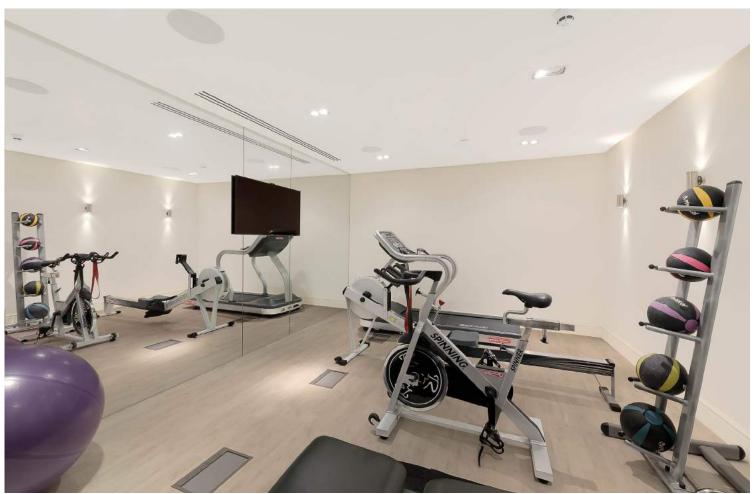

Newly constructed in 2013 and covering more than 8,000 square feet, a very expansive family home has been created. The house takes full advantage of the open and large entertaining spaces which are complemented by the private balconies, patio garden and roof terrace with wonderful views over Mayfair. The generously proportioned and beautiful bedroom suites are capped by the master suite which covers the entire second floor and spans five windows across. All floors are serviced by the eight person lift which perfectly links the Swimming pool/Spa complex, Gym and Cinema.

## Accommodation

- Entrance Hall
- Study
- Kitchen/Breakfast Room
- Elegant Drawing Room/Dining Room
- Master Bedroom with en suite Bathroom and Dressing Room
- Three further Bedrooms with en suite Bathrooms
- · Guest cloakroom
- Swimming Pool
- Steam Room
- Gym
- Cinema Room
- Roof terrace/Balconies/Patio Garden
- · Lift to all floors
- Garage