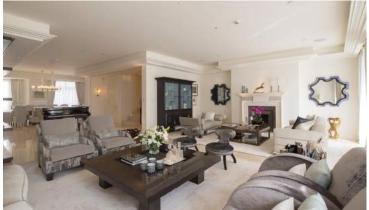

Newly constructed in 2013 and covering more than 8,000 square feet, a very expansive family home has been created. The house takes full advantage of the open and large entertaining spaces which are complemented by the private balconies, patio garden and roof terrace with wonderful views over Mayfair. The generously proportioned and beautiful bedroom suites are capped by the master suite which covers the entire second floor and spans five windows across. All floors are serviced by the eight person lift which perfectly links the Swimming pool/Spa complex, Gym and Cinema.

## Accommodation

- Entrance Hall
- Study
- Kitchen/Breakfast Room
- Elegant Drawing Room/Dining Room
- Master Bedroom with en suite Bathroom and Dressing Room
- Three further Bedrooms with en suite Bathrooms
- · Guest cloakroom
- Swimming Pool
- Steam Room
- Gym
- Cinema Room
- Roof terrace/Balconies/Patio Garden
- · Lift to all floors
- Garage