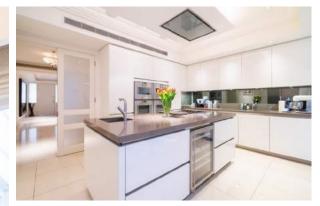

## Accommodation

- Entrance Hall
- Study
- Kitchen/Breakfast Room
- Elegant Drawing Room/Dining Room
- Master Bedroom with en suite Bathroom and Dressing Room
- Three further Bedrooms with en suite Bathrooms
- · Guest cloakroom
- Swimming Pool
- Steam Room
- Gym
- Cinema Room
- Roof terrace/Balconies/Patio Garden
- · Lift to all floors
- Garage