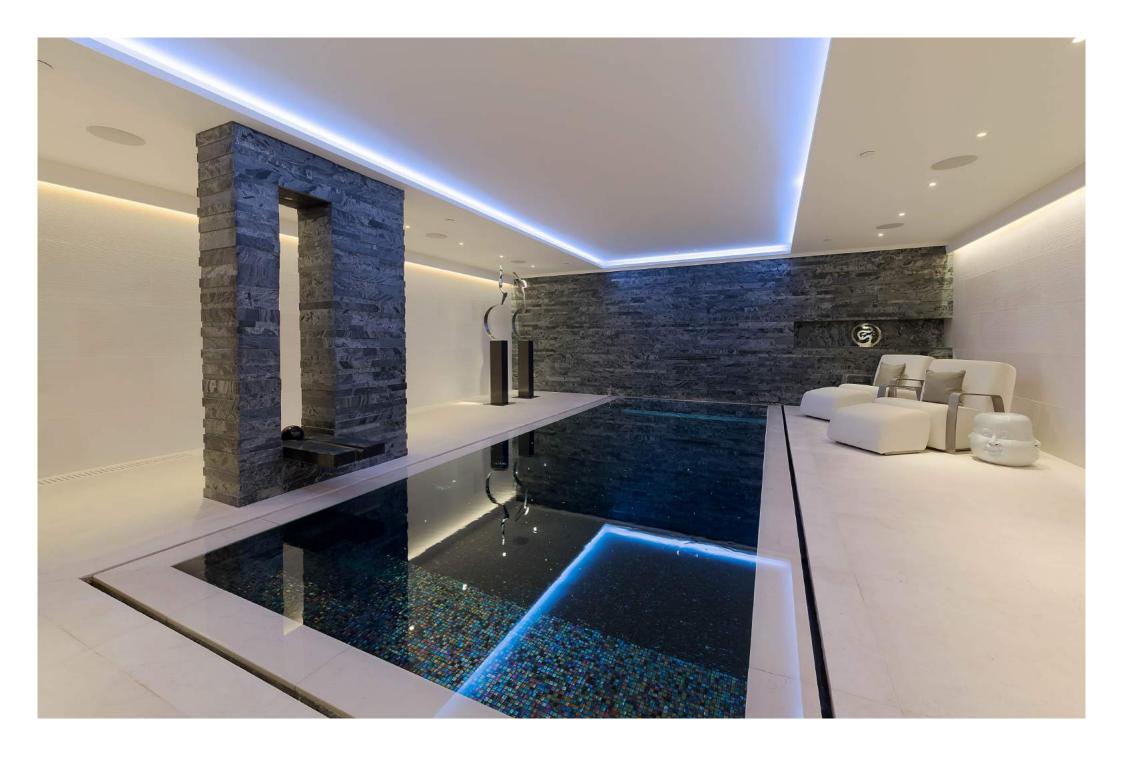

Newly constructed in 2013 and covering more than 8,000 square feet, a very expansive family home has been created. The house takes full advantage of the open and large entertaining spaces which are complemented by the private balconies, patio garden and roof terrace with wonderful views over Mayfair. The generously proportioned and beautiful bedroom suites are capped by the master suite which covers the entire second floor and spans five windows across. All floors are serviced by the eight person lift which perfectly links the Swimming pool/Spa complex, Gym and Cinema.

## Accommodation

- Entrance Hall
- Study
- Kitchen/Breakfast Room
- Elegant Drawing Room/Dining Room
- Master Bedroom with en suite Bathroom and Dressing Room
- Three further Bedrooms with en suite Bathrooms
- · Guest cloakroom
- Swimming Pool
- Steam Room
- Gym
- Cinema Room
- Roof terrace/Balconies/Patio Garden
- · Lift to all floors
- Garage