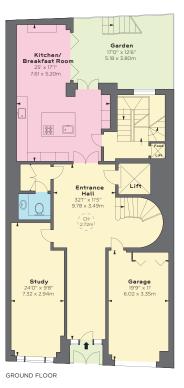

## Accommodation

- Entrance Hall
- Study
- Kitchen/Breakfast Room
- Elegant Drawing Room/Dining Room
- Master Bedroom with en suite Bathroom and Dressing Room
- Three further Bedrooms with en suite Bathrooms
- · Guest cloakroom
- Swimming Pool
- Steam Room
- Gym
- Cinema Room
- Roof terrace/Balconies/Patio Garden
- · Lift to all floors
- Garage