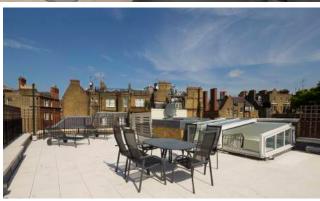

Newly constructed in 2013 and covering more than 8,000 square feet, a very expansive family home has been created. The house takes full advantage of the open and large entertaining spaces which are complemented by the private balconies, patio garden and roof terrace with wonderful views over Mayfair. The generously proportioned and beautiful bedroom suites are capped by the master suite which covers the entire second floor and spans five windows across. All floors are serviced by the eight person lift which perfectly links the Swimming pool/Spa complex, Gym and Cinema.

## Accommodation

- Entrance Hall
- Study
- Kitchen/Breakfast Room
- Elegant Drawing Room/Dining Room
- Master Bedroom with en suite Bathroom and Dressing Room
- Three further Bedrooms with en suite Bathrooms
- · Guest cloakroom
- Swimming Pool
- Steam Room
- Gym
- Cinema Room
- Roof terrace/Balconies/Patio Garden
- · Lift to all floors
- Garage