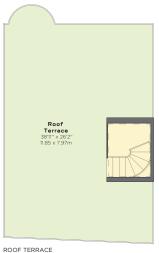

Newly constructed in 2013 and covering more than 8,000 square feet, a very expansive family home has been created. The house takes full advantage of the open and large entertaining spaces which are complemented by the private balconies, patio garden and roof terrace with wonderful views over Mayfair. The generously proportioned and beautiful bedroom suites are capped by the master suite which covers the entire second floor and spans five windows across. All floors are serviced by the eight person lift which perfectly links the Swimming pool/Spa complex, Gym and Cinema.

## Accommodation

- Entrance Hall
- Study
- Kitchen/Breakfast Room
- Elegant Drawing Room/Dining Room
- Master Bedroom with en suite Bathroom and Dressing Room
- Three further Bedrooms with en suite Bathrooms
- · Guest cloakroom
- Swimming Pool
- Steam Room
- Gym
- Cinema Room
- Roof terrace/Balconies/Patio Garden
- · Lift to all floors
- Garage

## **Approx Gross Internal Area:**

8,139 Sq Ft (756.11 Sq) (Including Garage & Lift Shaft) All Calculations Include All Areas Under 1.5m Head Height

**Tenure** Freehold Price £21,950,000

This plan is for guidance only and must not be relied upon as a statement of fact. Attention is drawn to the Important Notice on the last page of the text of the Particulars.