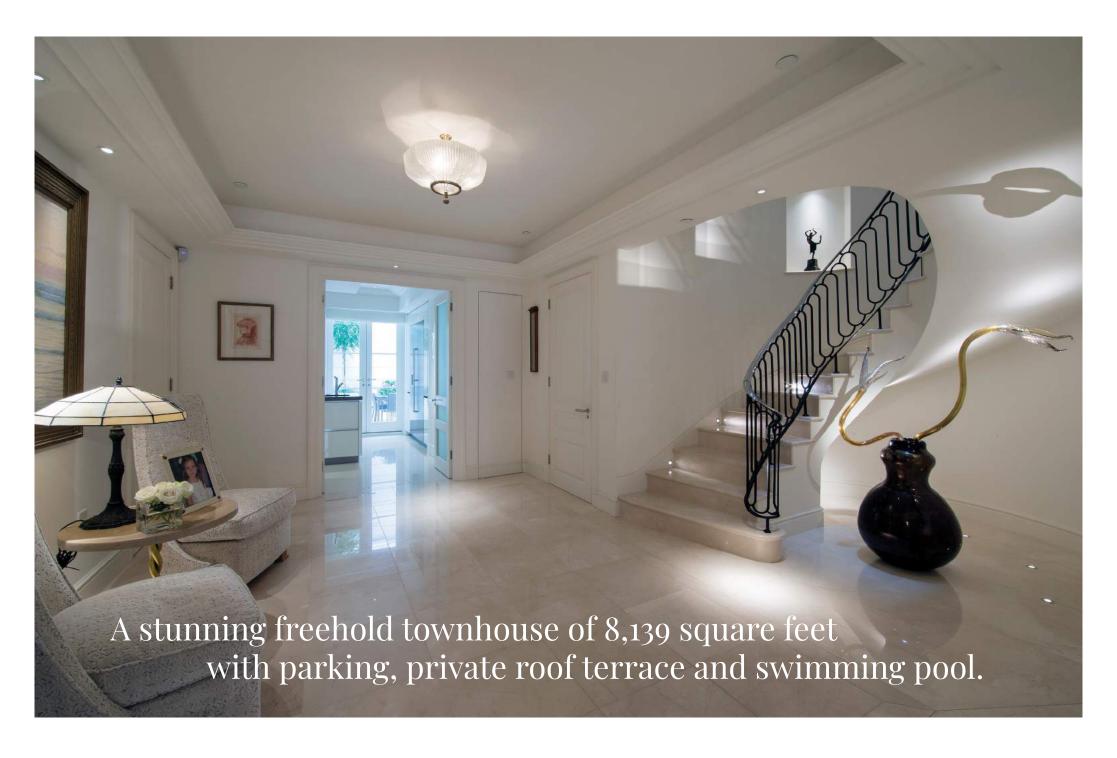

Newly constructed in 2013 and covering more than 8,000 square feet, a very expansive family home has been created. The house takes full advantage of the open and large entertaining spaces which are complemented by the private balconies, patio garden and roof terrace with wonderful views over Mayfair. The generously proportioned and beautiful bedroom suites are capped by the master suite which covers the entire second floor and spans five windows across. All floors are serviced by the eight person lift which perfectly links the Swimming pool/Spa complex, Gym and Cinema.

## **Approx Gross Internal Area:**

8,139 Sq Ft (756.11 Sq) (Including Garage & Lift Shaft) All Calculations Include All Areas Under 1.5m Head Height

**Tenure** Freehold Price £21,950,000

This plan is for guidance only and must not be relied upon as a statement of fact. Attention is drawn to the Important Notice on the last page of the text of the Particulars.