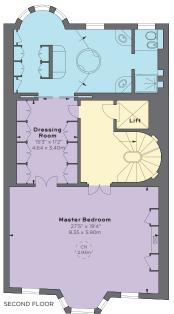

Newly constructed in 2013 and covering more than 8,000 square feet, a very expansive family home has been created. The house takes full advantage of the open and large entertaining spaces which are complemented by the private balconies, patio garden and roof terrace with wonderful views over Mayfair. The generously proportioned and beautiful bedroom suites are capped by the master suite which covers the entire second floor and spans five windows across. All floors are serviced by the eight person lift which perfectly links the Swimming pool/Spa complex, Gym and Cinema.

## Accommodation

- Entrance Hall
- Study
- Kitchen/Breakfast Room
- Elegant Drawing Room/Dining Room
- Master Bedroom with en suite Bathroom and Dressing Room
- Three further Bedrooms with en suite Bathrooms
- · Guest cloakroom
- Swimming Pool
- Steam Room
- Gym
- Cinema Room
- Roof terrace/Balconies/Patio Garden
- · Lift to all floors
- Garage

## **Approx Gross Internal Area:**

8,139 Sq Ft (756.11 Sq) (Including Garage & Lift Shaft) All Calculations Include All Areas Under 1.5m Head Height

**Tenure** Freehold Price £21,950,000

This plan is for guidance only and must not be relied upon as a statement of fact. Attention is drawn to the Important Notice on the last page of the text of the Particulars.