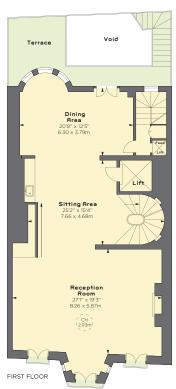

## Accommodation

- Entrance Hall
- Study
- Kitchen/Breakfast Room
- Elegant Drawing Room/Dining Room
- Master Bedroom with en suite Bathroom and Dressing Room
- Three further Bedrooms with en suite Bathrooms
- · Guest cloakroom
- Swimming Pool
- Steam Room
- Gym
- Cinema Room
- Roof terrace/Balconies/Patio Garden
- · Lift to all floors
- Garage