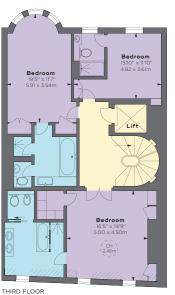

Newly constructed in 2013 and covering more than 8,000 square feet, a very expansive family home has been created. The house takes full advantage of the open and large entertaining spaces which are complemented by the private balconies, patio garden and roof terrace with wonderful views over Mayfair. The generously proportioned and beautiful bedroom suites are capped by the master suite which covers the entire second floor and spans five windows across. All floors are serviced by the eight person lift which perfectly links the Swimming pool/Spa complex, Gym and Cinema.

## Accommodation

- Entrance Hall
- Study
- Kitchen/Breakfast Room
- Elegant Drawing Room/Dining Room
- Master Bedroom with en suite Bathroom and Dressing Room
- Three further Bedrooms with en suite Bathrooms
- · Guest cloakroom
- Swimming Pool
- Steam Room
- Gym
- Cinema Room
- Roof terrace/Balconies/Patio Garden
- · Lift to all floors
- Garage

## **Approx Gross Internal Area:**

8,139 Sq Ft (756.11 Sq) (Including Garage & Lift Shaft) All Calculations Include All Areas Under 1.5m Head Height

**Tenure** Freehold Price £21,950,000

This plan is for guidance only and must not be relied upon as a statement of fact. Attention is drawn to the Important Notice on the last page of the text of the Particulars.