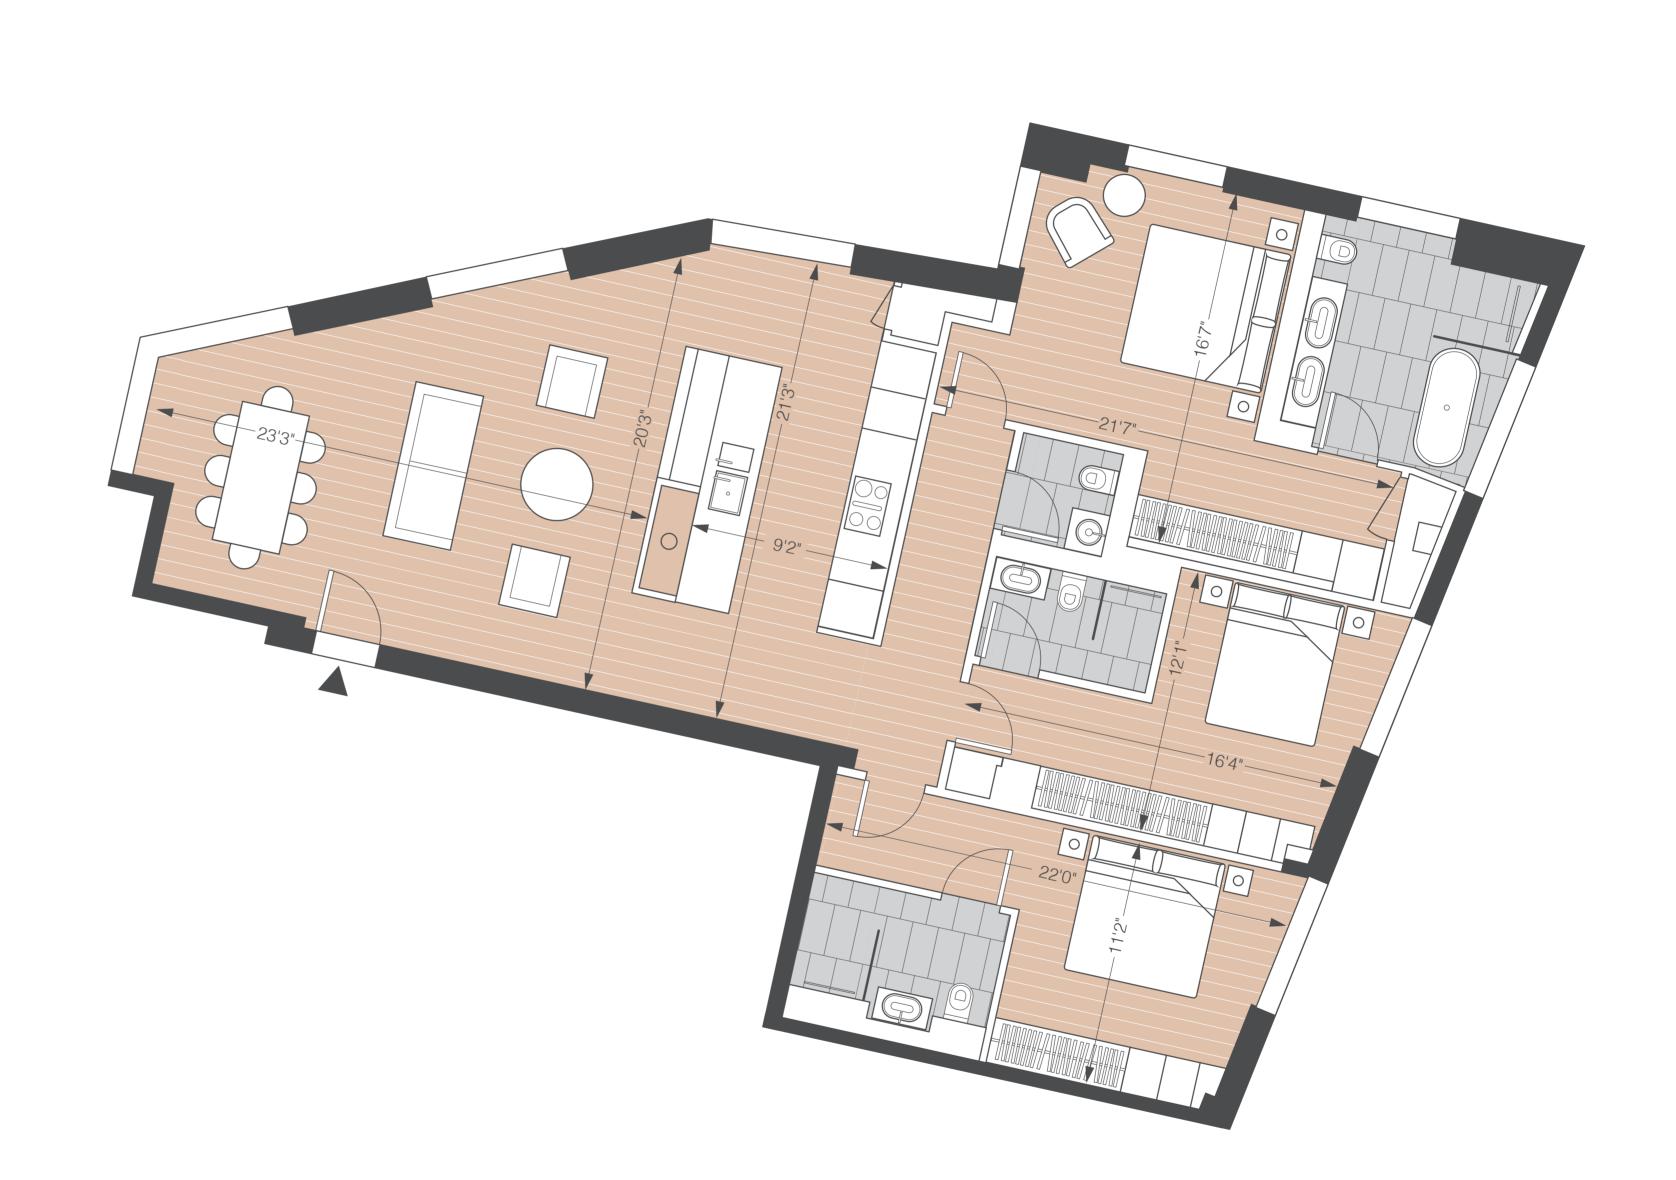

6.01

Sixth Floor Apartment
3 Bedrooms, 3 Bathrooms
+ 1 Powder Room

| Net Saleable Area  | 1631 ft <sup>2</sup> | 151.52 m <sup>2</sup> |
|--------------------|----------------------|-----------------------|
| Living/Dining Area | 23'3" x 20'3"        | 7.1m x 6.2m           |
| Kitchen            | 21'3" x 9'2"         | 6.5m x 2.8m           |
| Master Bedroom     | 21'7" x 16'7"        | 6.6m x 5.1m           |
| Bedroom 1          | 22'0" x 11'2"        | 6.7m x 3.4m           |
| Bedroom 2          | 16'4" x 12'1"        | 5.0m x 3.7m           |
|                    |                      |                       |

## Sixth Floor