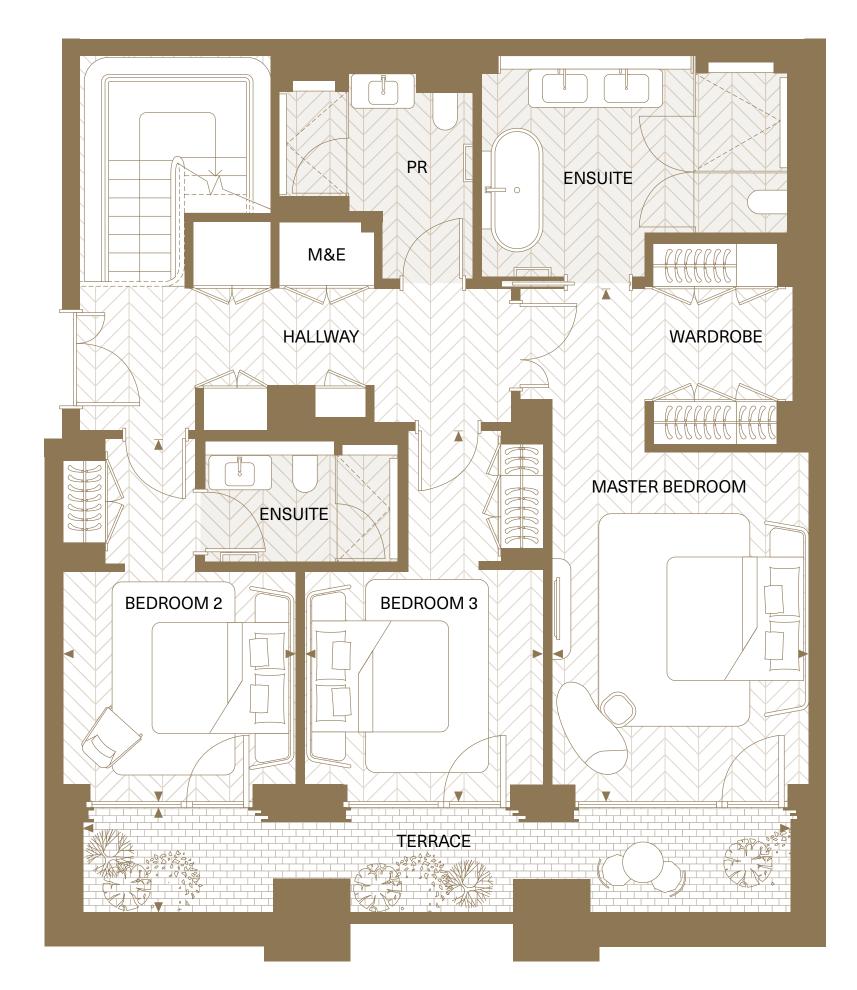

### Townhouse Features

| Lower Ground Floor<br>Ground Floor | 113.76 sq m<br>114.99 sq m | 1,224 sq ft<br>1,238 sq ft |
|------------------------------------|----------------------------|----------------------------|
| Total                              | 228.75 sq m                | 2,462 sq ft                |
| Lounge                             | 6.27m x 6.42m              | 20'6" x 21'1"              |
| Kitchen                            | 4.48m x 4.00m              | 14'7" x 13'1"              |
| Dining                             | 3.45m x 3.67m              | 11'3" x 12'0"              |
| Study                              | 4.26m x 3.98m              | 13'10" x 13'1"             |
| Master Bedroom                     | 7.45m x 3.73m              | 24'4" x 12'2"              |
| Bedroom 2                          | 5.26m x 3.38m              | 17'3" x 11'1"              |
| Bedroom 3                          | 5.38m x 3.47m              | 17'7" x 11'4"              |
| Terrace                            | 1.50m x 10.56m             | 4'9" x 34'6"               |

#### Lower Ground Floor

**Ground Floor** 

#### Lower Ground Floor

#### **Ground Floor**

## Key:

**◄►** Depicts measurement points **M&E** Mechanical & Electric Cupboard

Powder Room

Fireplace