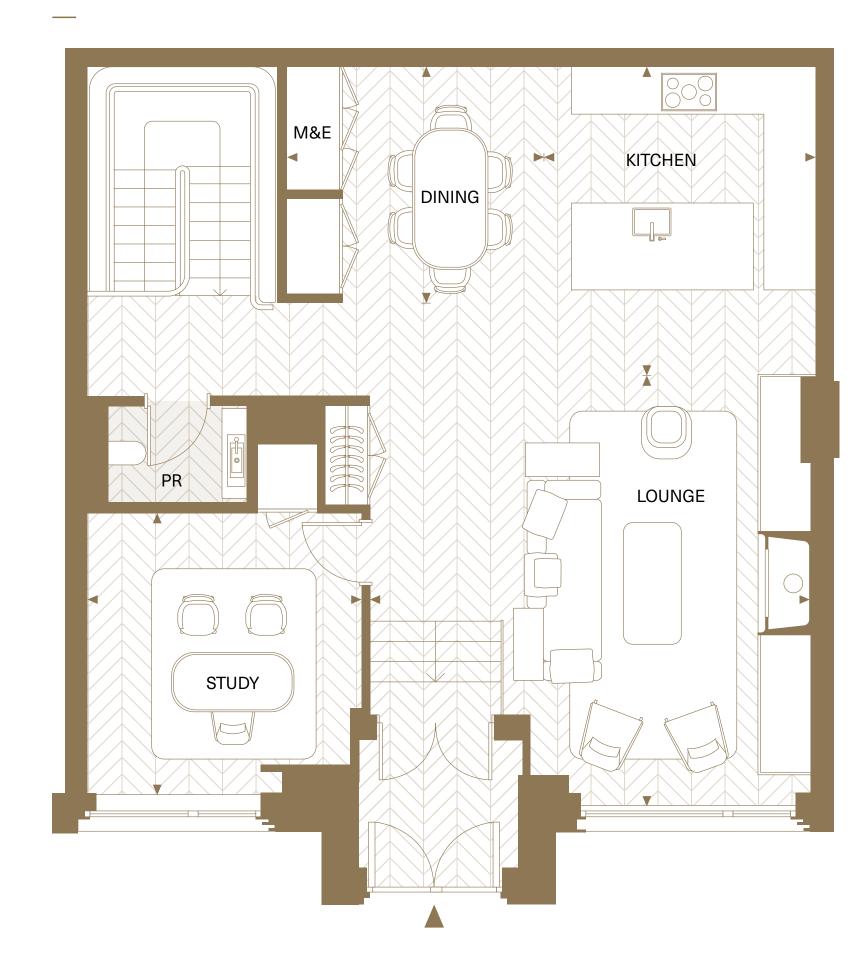

### Townhouse Features

| Lower Ground Floor<br>Ground Floor | 113.76 sq m<br>114.99 sq m | 1,224 sq ft<br>1,238 sq ft |
|------------------------------------|----------------------------|----------------------------|
| Total                              | 228.75 sq m                | 2,462 sq ft                |
| Lounge                             | 6.27m x 6.42m              | 20'6" x 21'1"              |
| Kitchen                            | 4.48m x 4.00m              | 14'7" x 13'1"              |
| Dining                             | 3.45m x 3.67m              | 11'3" x 12'0"              |
| Study                              | 4.26m x 3.98m              | 13'10" x 13'1"             |
| Master Bedroom                     | 7.45m x 3.73m              | 24'4" x 12'2"              |
| Bedroom 2                          | 5.26m x 3.38m              | 17'3" x 11'1"              |
| Bedroom 3                          | 5.38m x 3.47m              | 17'7" x 11'4"              |
| Terrace                            | 1.50m x 10.56m             | 4'9" x 34'6"               |

#### **Ground Floor**