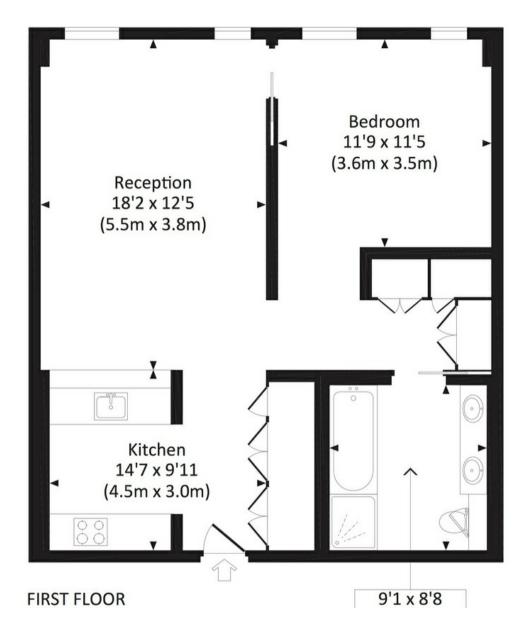

## Cork Street, W1

Gross Internal Area (approx)

697 sq ft (64.8 sq m)

020 7409 5087

IMPORTANT NOTICE: Clifton Property Partners, their clients and any joint agents give notice that: 1: They are not authorised to make or give any representations or warranties in relation to the property either here or elsewhere, either on their own behalf or on behalf of their client or otherwise. They assume no responsibility for any statement that may be made in these particulars. These particulars do not form part of any offer or contract and must not be relied upon as statements or representations of fact. 2: Any areas, measurements or distances are approximate. The text, photographs and plans are for guidance only and are not necessarily comprehensive. It should not be assumed that the property has all necessary planning, building regulation or other consents and Clifton Property Partners have not tested any services, equipment or facilities. Purchasers must satisfy themselves by inspection or otherwise. 3: This plan is for layout guidance only. Drawn in accordance with RICS guidelines. Not drawn to scale unless stated. Windows & door openings are approximate. Whilst every care is taken in the preparation of this plan, please check all dimensions, shapes & compass bearings before making any decisions reliant upon them.